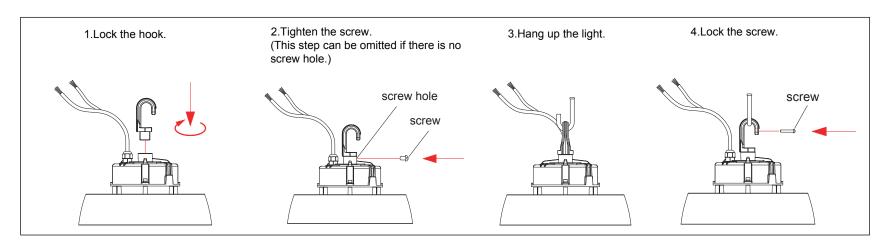

## UFO HIGH BAY INSTALLATION INSTRUCTIONS MORRIS CAT#: 74108B

## **Warning**

- Please make sure to operate the UFO Highbay under correct input voltage: 100-277V
- If input voltage exceeds rated range, it may cause fixture failure
- Ensure operating environment for this fixture is within the temperature range of -40°F(-40°C) through 122°F(50°C).
- This fixture is to be installed by a licensed electrician only, abiding by all local and national electrical codes

## **Installation Instruction**



## **Wiring Connection**

Wire this fixture as per the wiring diagram below.

- 1. Compatible with 0-10V dimming.
- 2. Connect wires as below, purple wire is D+, pink wire is D-, cap Black/White wire.