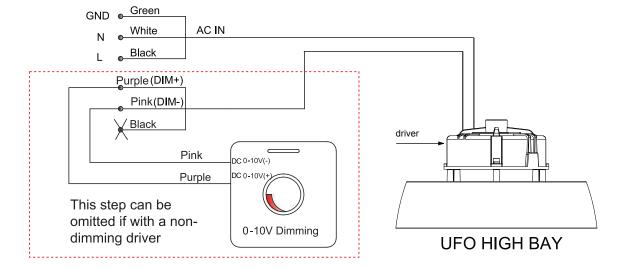

## **Wiring Connection**

Wire this fixture as per the wiring diagram below.

- 1. Compatible with 0-10V dimming.
- 2. Connect wires as below, purple wire is D+, pink wire is D-, cap Black/White wire.